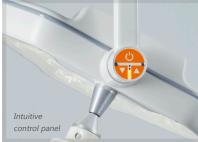

## YLED-1F - LED Lamp with Acrobat® Swing Mobile System

The YLED-1F covers a wide range of applications, from diagnostic to medical examination procedures. It is intuitively controlled by means of the side-mounted control panel and the sterilisable handle.