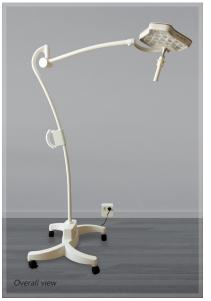

Models:

LE5217100

YLED-1F, focusable LED lamp with sterilisable handle, integrated power supply and Acrobat® Swing mobile system (EU), including Acrobat® Swing spring arm **LE5217100-US** comparable with LE5217100, but US version with NEMA 5-15 US plug (hospital grade UL 817)

## YLED-1F - LED Lamp with Acrobat® Swing Mobile System

The YLED-1F covers a wide range of applications, from diagnostic to medical examination procedures. It is intuitively controlled by means of the side-mounted control panel and the sterilisable handle.