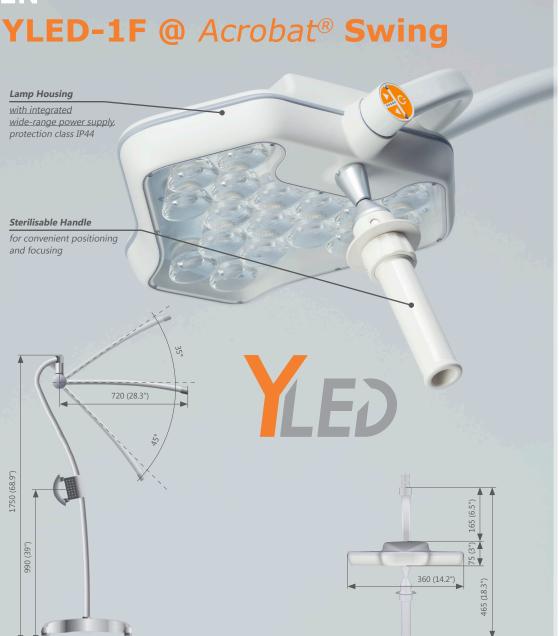

## YLED-1F - LED Lamp with Acrobat® Swing Mobile System

The YLED-1F covers a wide range of applications, from diagnostic to medical examination procedures. It is intuitively controlled by means of the side-mounted control panel and the sterilisable handle.

- Central light intensity (at 1 m / 39.4" distance) / Colour temperature: 70,000 lx / 4100  $\pm$  200 K
- Colour rendering index R<sub>a</sub> at 4100 Kelvin (CRI): 95
- Focusable light field size (at 1 m / 39.4" distance): **140 250 mm / 5.5 9.8"**

(with CEE 7/VII EU plug)

- Electronic brightness control: 50 100 % (incl. endoscopy light function)
- Sterilisable handle
- Temperature increase in head area: 0.5 K
- Power consumption (total): 24 VA, at mains voltage 100 240 VAC, 50 60 Hz
- Long lifetime of LEDs: ≥ 60.000 h
- Working area: 70 140 cm / 27.6 55.1" Height adjustment (on Acrobat Swing spring arm) aprox. 123 cm / 48.4"
- Housing colour / Weight YLED-1F: RAL 9002 / 2.4 kg
- Hazardous substances (EU Directive 2011/65/EU) RoHS compliant
- Housing Protected against splashed water IP44 / Fire protection class V0
- Medical Products Directive 93/42/EEC / Use according to DIN VDE 0100-710 / Approvals: CE, UL
- Cable Connection: Cable length 3 m / 118"